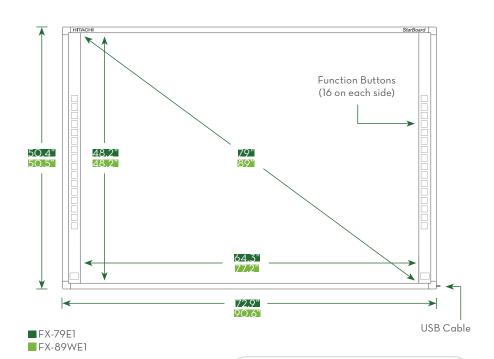

## **FX SERIES SPECS**

| Model Name              | FX-79E1                                     | FX-89WE1                      |
|-------------------------|---------------------------------------------|-------------------------------|
| Display Type            | Interactive Whiteboard                      |                               |
| Digitizing Technology   | Infrared Ray Shading Detection System       |                               |
| Interface to Computer   | USB 1.1, USB 2.O                            |                               |
| Active Area Size        | 79"                                         | 89"                           |
| Display Aspect Ratio    | 4:3                                         | 16:10                         |
| Tracking Speed          | Approx. 66 points/sec                       |                               |
| Surface Material        | Particle wood (core), Cured resin (surface) |                               |
| Dimensions              | 72.9"(W) x 50.4"(H) x 1.4"(D)               | 85.8"(W) x 50.5"(H) x 1.4"(D) |
| Operating Specification | 41-95 °F (5-35 °C) 20-80% Humidity          |                               |
| Function Buttons        | 16                                          |                               |
| Power Consumption       | 5V, 500mA                                   |                               |
| Weight                  | 48.5 lbs.                                   | 52.9 lbs.                     |
| Packing dimension       | 77.8"(W) x 55.3"(H) x 3.5"(D)               | 90.6"(W) x 55.3"(H) x 3.5"(D) |
| Certificates            | FCC, CE                                     |                               |