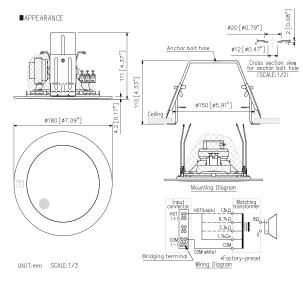

| Specification        |                                                                                                                                                            |
|----------------------|------------------------------------------------------------------------------------------------------------------------------------------------------------|
| Rated Input          | 6W (100V line) / 3W (70V line)                                                                                                                             |
| Rated Impedance      | 100V line; 1.7k ohms (6W), 3.3k ohms (3W), 6.7k ohms (1.5W), 13k ohms (0.8W) 70V line; 1.7k ohms (3W), 3.3k ohms (1.5W), 6.7k ohms (0.8W), 13k ohms (0.4W) |
| Frequency Response   | 55 - 18,000Hz                                                                                                                                              |
| Speaker Component    | 5" (12cm) cone-type                                                                                                                                        |
| Input Terminal       | Push-in terminal                                                                                                                                           |
| Sound Pressure Level | 90 dB                                                                                                                                                      |
| Dimensions           | ø180 × 72 (D) mm (ø7.09 x 2.83")                                                                                                                           |
| Finish               | Baffle: Steel Plate, white                                                                                                                                 |