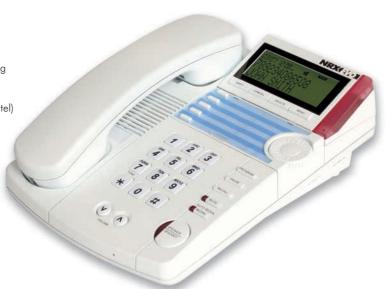

## NRX EVO 450 Displayphone

## As the NRX EVO150 plus

- 100 Alpha/Numeric telephone directory (EEPROM)
- Caller Line identification (100 records) Type 1 and 2
- Jog Wheel control of phone records and menu
- 10 One touch memories
- LCD with back-light
- Clock, call timer and number dialled display
- Headset Port
- Headset Stand (Optional)
- Supervisor Headset Port
- Modem Port (RJ11)
- Auto Redial

- Switchable message waiting (Line Reversal, 90V, Hipath/Hicom, Ericsson MD-110, AT & T and Alcatel)
- Handsfree Speakerphone
- 3 x 5 metre Line Cords (BT, RJ11 and RJ45)
- Power Adaptor Supplied